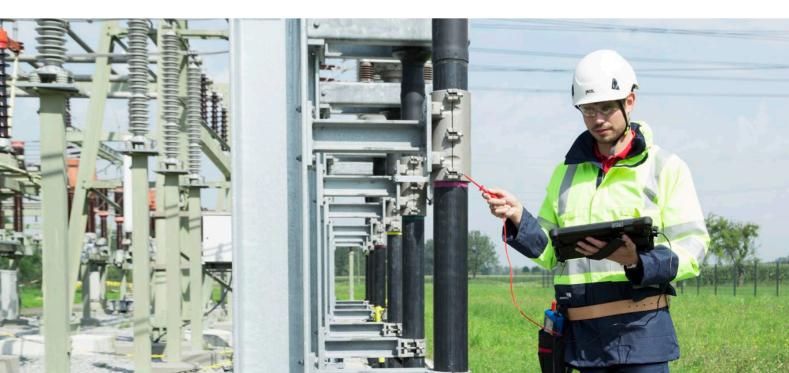

### **Primary Test Manager (PTM)**

The Primary Test Manager (PTM) software supports you during diagnostic tests on circuit breakers, current and voltage transformers, rotating machines, grounding systems, power transformers as well as associated equipment such as bushings and on-load tap changers (OLTC).

A high-performance database ensures that the installed equipment and the associated test plans can be managed easily. With the module "PTM DataSync", you can synchronize your database to a central server in order to share and consolidate important asset information company-wide.