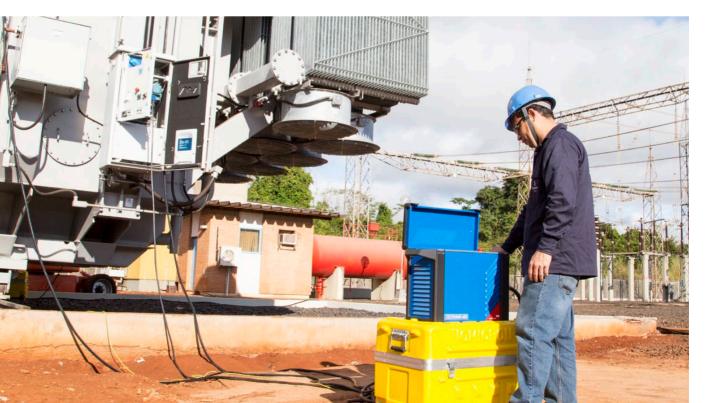

## Power transformer testing and monitoring

**TESTRANO 600** Three-phase test system for all common conventional tests on power transformers

**TESTRANO 600 + CP TD12** Three-phase test system expanded for dissipation/ power factor measurements

**CPC 100** Universal primary injection test system for electrical diagnostics on various assets

**CPC 100 + CP TD12/15** Universal test system expanded for dissipation/ power factor measurements

**FRANEO 800** Sweep frequency response analyzer (SFRA) for core and winding diagnosis