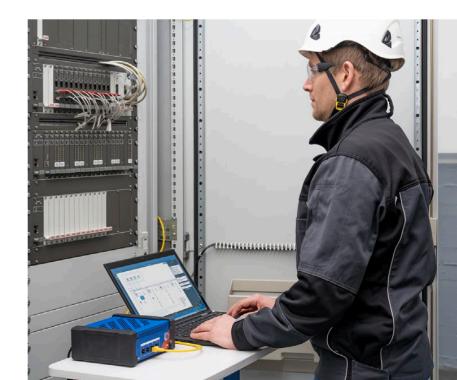

IEC 61850 testing and cyber security in energy systems

### IEC 61850 testing solutions



StationScout Software for a clear overview and automated testing of Substation Automation Systems



IEDScout Software for analyzing IEC 61850 IEDs. Available for PC and the cyber-secure MBX1 test set



**DANEO Control** Software for simultaneous analysis of GOOSE, Sampled Values and analog/binary signals



**SVScout** Software for visualizing IEC 61850 Sampled Values



**Test Universe** Software suite for advanced secondary testing on CMC test sets



**RelaySimTest** Software for testing protection systems with Sampled Values and GOOSE

### **Cyber security solutions**



**StationGuard** Functional security monitoring system for detecting intrusions and cyber threats in IEC 61850 substations



### **Test sets**



**RBX1** Permanently installed 19-inch platform for StationGuard, StationScout and IEDScout



### MBX1 Test set for testing Substation Automation Systems with StationScout and IEDScout



DANEO 400 Measurement and recording device for analyzing signals and network traffic with DANEO Control



**CMC family** Versatile protection testing using GOOSE, Client/Server (MMS) and Sampled Values



**CMC 850** Dedicated IEC 61850 protection test set for digital substations



**CPC 100** Universal primary test set with the ability to receive IEC 61850 Sampled Values

### Accessories



**EMCON 200** PTP transparent Ethernet media converter powered by PoE



ISIO 200 Binary I/O extension for StationScout and flexible IED for converting binary I/Os to IEC 61850



**OTMC 100p