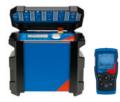

# Circuit breaker / switchgear testing

**CIBANO 500 + CB MC2 + CB TN3** Circuit breaker test system for timing, micro-ohm and motion tests with integrated power supply

**CPC 100** Universal primary injection test system for electrical diagnostics on various assets