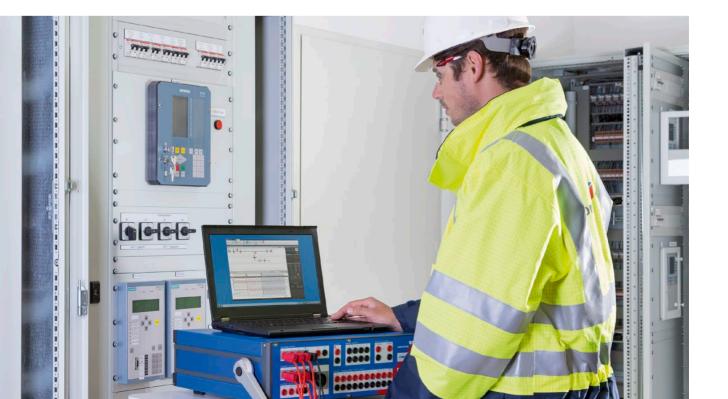

# Protection and recloser control testing

### 6-phase test sets

**CMC 356** Universal relay test set and commissioning tool

CMC 256plus High-precision test set and calibrator

### **3-phase test sets**

**CMC 430** Ultra-portable high-precision protection test set and calibrator

**CMC 353** Compact and versatile three-phase relay test set

**CMC 310** Test set for basic three-phase testing

## Recloser control test set

**ARCO 400** Universal test set for recloser controls

### 1-phase test set

**COMPANO 100** 

injection, secondary

injection and basic

protection test set

Battery-operated primary

**CMC 850** Dedicated IEC 61850 protection test set for digital substations